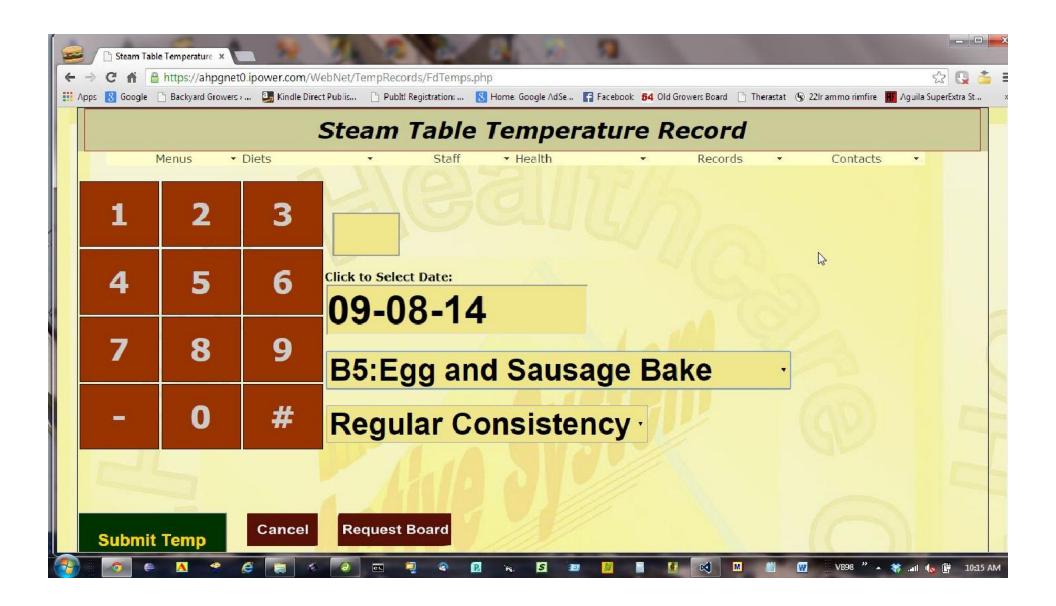

|   |

#### myMenu7.com



### Click the Day You Want

#### Online Select Menu Program Liberal Diets Dietary Staff Special Events Healthy Eating Nutrition News Contact Us \* Welcome 4832 Clampett, Eli Mae EndDay: 28 Facility: 1 XYZ Facility Menus: 1 BegDay: 1 Sunday 02-05-17 Cycle # 1 Monday 02-06-17 Cycle # 2 Tuesday 02-07-17 Cycle # 3 Wednesday 02-08-17 Cycle # 4 Thursday 02-09-17 Cycle # 5 Friday 02-10-17 Cycle # 6 **Saturday 02-11-17 Cycle # 7**

### Family/Residents/Staff



### Kitchen Request Board















## Start the Approval Process Now

- 1. Corporate Contact/Decision Maker
- 2. No Charge if HCC is your Consultant
- 3. Become a Pilot Project
- 4. No Administrative Privileges Needed
- 5. Comes with Customizable Menus
- 6. Select Menus Online and Printed
- 7. Culture Change is Coming......