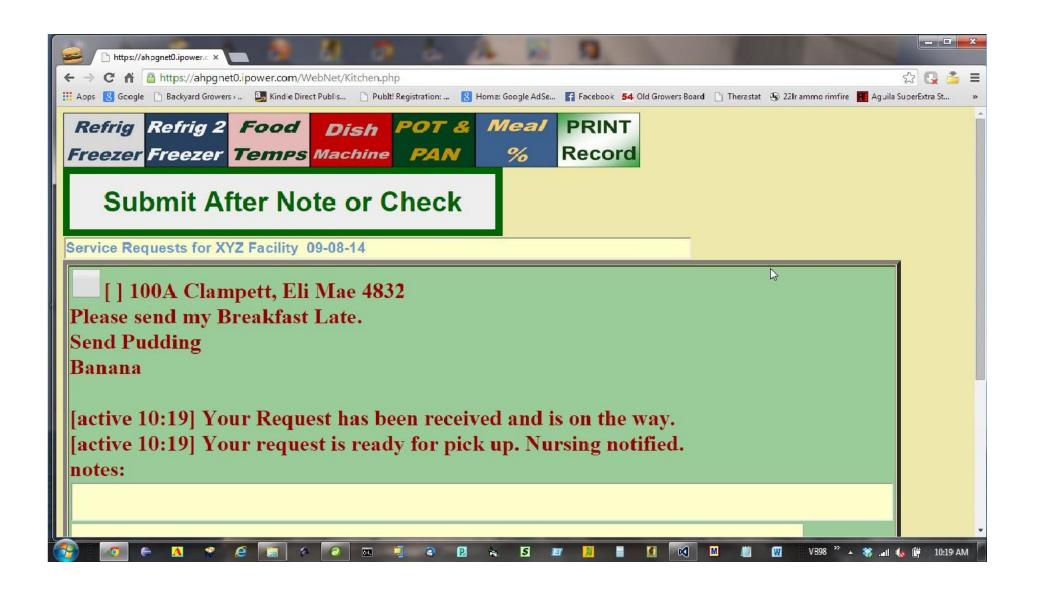

|   |

#### myMenu7.com



### Click the Day You Want

#### Online Select Menu Program Liberal Diets Dietary Staff Special Events Healthy Eating Nutrition News Contact Us \* Welcome 4832 Clampett, Eli Mae EndDay: 28 Facility: 1 XYZ Facility Menus: 1 BegDay: 1 Sunday 02-05-17 Cycle # 1 Monday 02-06-17 Cycle # 2 Tuesday 02-07-17 Cycle # 3 Wednesday 02-08-17 Cycle # 4 Thursday 02-09-17 Cycle # 5 Friday 02-10-17 Cycle # 6 **Saturday 02-11-17 Cycle # 7**

### Family/Residents/Staff



### Kitchen Request Board















## Start the Approval Process Now

- 1. Corporate Contact/Decision Maker
- 2. No Charge if HCC is your Consultant
- 3. Become a Pilot Project
- 4. No Administrative Privileges Needed
- 5. Comes with Customizable Menus
- 6. Select Menus Online and Printed
- 7. Culture Change is Coming......