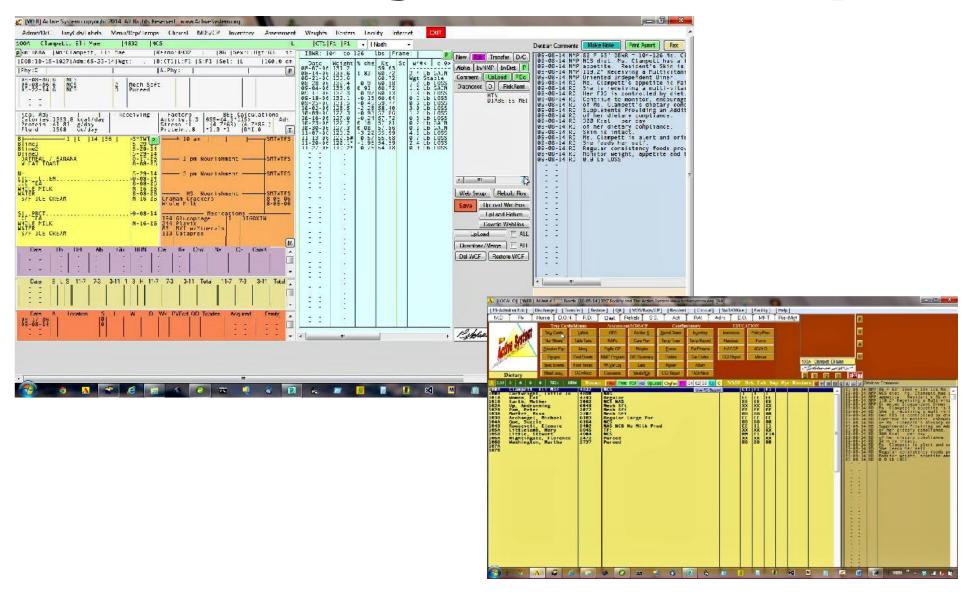

### **Active System Tray Cards**

### Web Based Active System

#### Web Network Roster Schedules Tray Cards/Labels ▼ Menus Admit/DC Rosters/Weights \* Spend Downs \* Welcome active Load Another Facility XYZ Facility PvYr: 16 CurYr: 17 BegDy: 1 Menus: 1 EndDy: 28 100A CLAMPETT, ELI MAE 14832 INCS CHOPMEAT 1000CC FL/R NAS LARGE PORT | 2UL |CT1|F1 \ Cardex Rm Alpha KRBSetup Logout CLAMPETT, ELI MAE 14832 INCS CHOPMEAT 1000CC FL/R NAS LARGE PORT | 2UL |CT1|F1 V **Proxy Weights** Proxy Labs 100A CLAMPETT, ELI MAE 14832 INCS CHOPMEAT 1000CC FL/R NAS LARGE PORT|2UL CT1|F1 V 100A CLAMPETT, ELI MAE 14832 INCS CHOPMEAT 1000CC FL/R NAS LARGE PORT|2UL CT1|F1 V Proxy Meals 100A CLAMPETT, ELI MAE 14832 INCS CHOPMEAT 1000CC FL/R NAS LARGE PORT | 2UL CT1 F1 V Proxy Skin 100A CLAMPETT, ELI MAE 14832 INCS CHOPMEAT 1000CC FL/R NAS LARGE PORT | 2UL CT1|F1 V **Proxy Notes**

#### **Roster Instructions**

Click the roster drop down list above and then click on the resident you want. You can also click the Alpha link to the right of the roster to go to a alpha listing of the residents.

Once you have the resident selected, then click the red load button. You will be brought to the resident's cardex page where you can make changes in their diet, likes, dislikes, nourishments, weights, labs, meal consumption and comments.