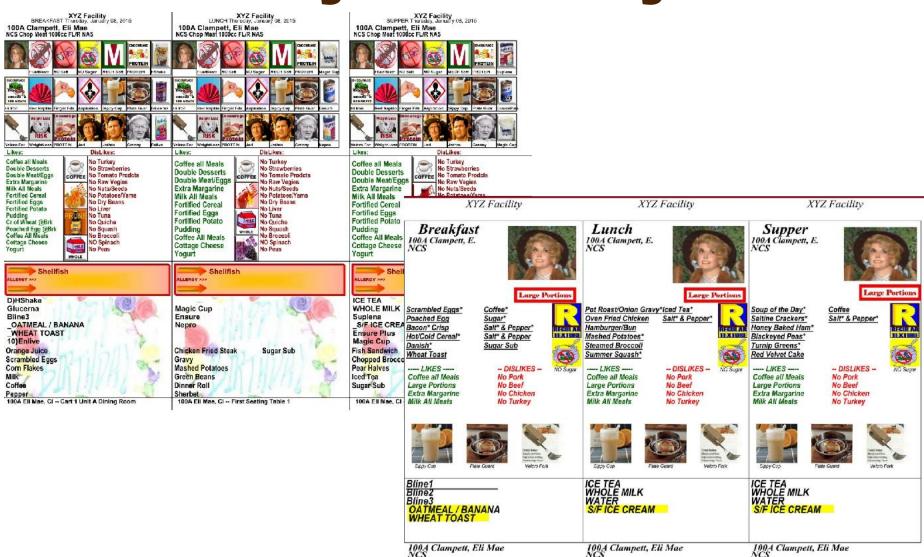

#### **Menus and Select Menus**

The Active System has a very powerful menu planning and menu management program. You simply click Menus in the upper left and then choose whether you want to work with the spread sheets, display menus, or setup your select menus. It is easy to input your entire menu into the Active System. The menu will be spread across seven diets of your choosing. These diets can be combined in any order, and the end result is translated to your select menus, and even your specialized Display menus.

### Family/Residents/Staff