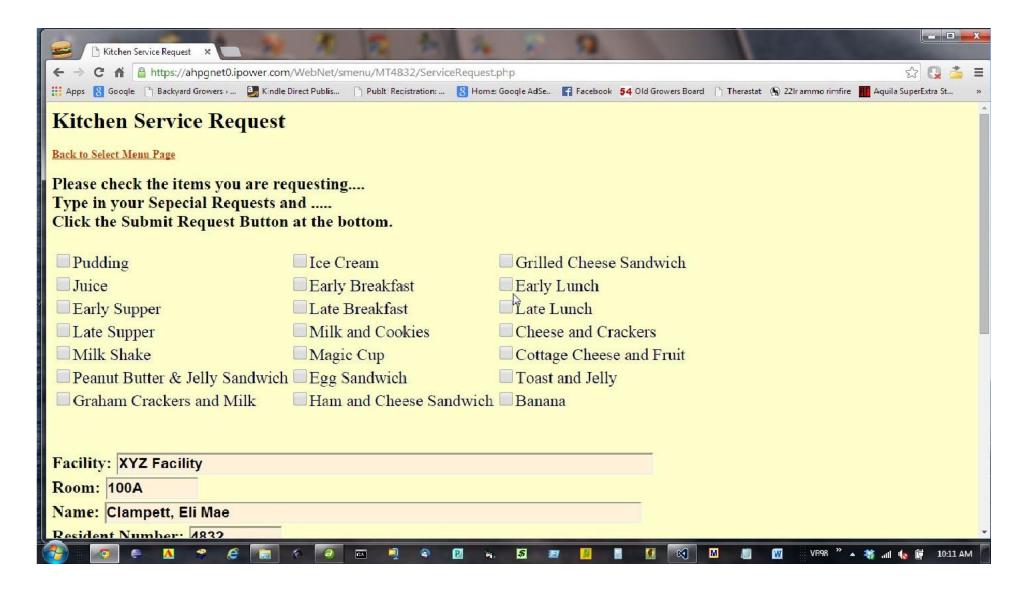

|   |

#### myMenu7.com



### Click the Day You Want

#### Online Select Menu Program Liberal Diets Dietary Staff Special Events Healthy Eating Nutrition News Contact Us \* Welcome 4832 Clampett, Eli Mae EndDay: 28 Facility: 1 XYZ Facility Menus: 1 BegDay: 1 Sunday 02-05-17 Cycle # 1 Monday 02-06-17 Cycle # 2 Tuesday 02-07-17 Cycle # 3 Wednesday 02-08-17 Cycle # 4 Thursday 02-09-17 Cycle # 5 Friday 02-10-17 Cycle # 6 **Saturday 02-11-17 Cycle # 7**

### Family/Residents/Staff



### Kitchen Request Board















## Start the Approval Process Now

- 1. Corporate Contact/Decision Maker
- 2. No Charge if HCC is your Consultant
- 3. Become a Pilot Project
- 4. No Administrative Privileges Needed
- 5. Comes with Customizable Menus
- 6. Select Menus Online and Printed
- 7. Culture Change is Coming......