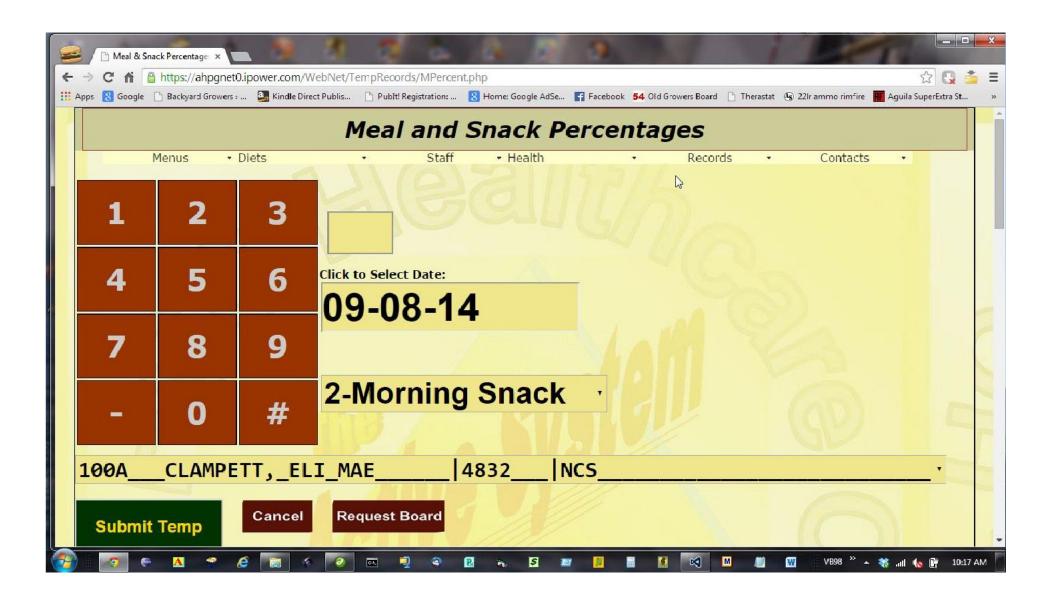

|   |

#### myMenu7.com



### Click the Day You Want

#### Online Select Menu Program Liberal Diets Dietary Staff Special Events Healthy Eating Nutrition News Contact Us \* Welcome 4832 Clampett, Eli Mae EndDay: 28 Facility: 1 XYZ Facility Menus: 1 BegDay: 1 Sunday 02-05-17 Cycle # 1 Monday 02-06-17 Cycle # 2 Tuesday 02-07-17 Cycle # 3 Wednesday 02-08-17 Cycle # 4 Thursday 02-09-17 Cycle # 5 Friday 02-10-17 Cycle # 6 **Saturday 02-11-17 Cycle # 7**

### Family/Residents/Staff



### Kitchen Request Board















## Start the Approval Process Now

- 1. Corporate Contact/Decision Maker
- 2. No Charge if HCC is your Consultant
- 3. Become a Pilot Project
- 4. No Administrative Privileges Needed
- 5. Comes with Customizable Menus
- 6. Select Menus Online and Printed
- 7. Culture Change is Coming......