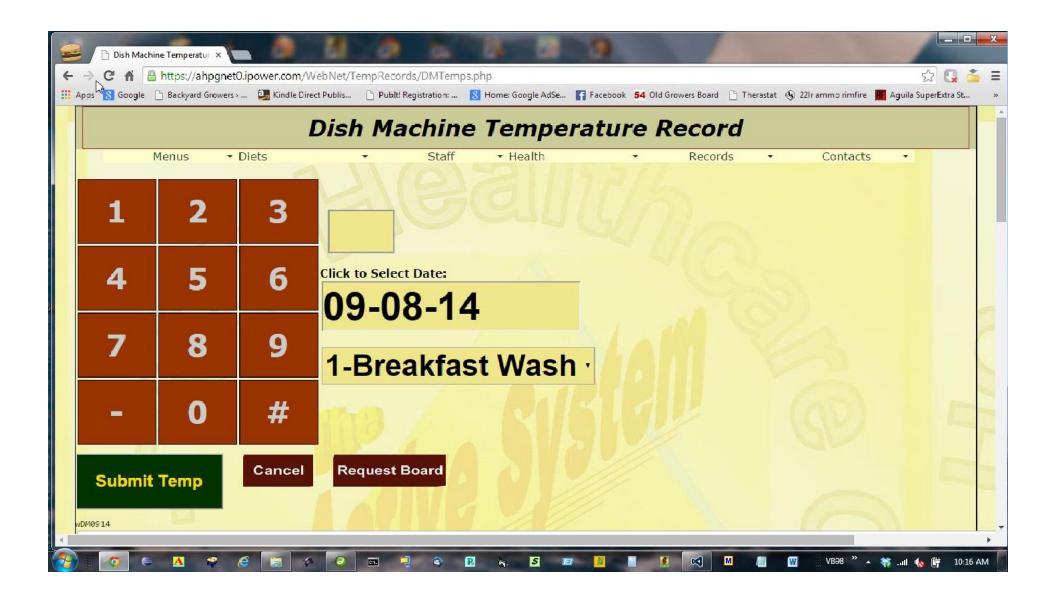

|   |

#### myMenu7.com



### Click the Day You Want

#### Online Select Menu Program Liberal Diets Dietary Staff Special Events Healthy Eating Nutrition News Contact Us \* Welcome 4832 Clampett, Eli Mae EndDay: 28 Facility: 1 XYZ Facility Menus: 1 BegDay: 1 Sunday 02-05-17 Cycle # 1 Monday 02-06-17 Cycle # 2 Tuesday 02-07-17 Cycle # 3 Wednesday 02-08-17 Cycle # 4 Thursday 02-09-17 Cycle # 5 Friday 02-10-17 Cycle # 6 **Saturday 02-11-17 Cycle # 7**

### Family/Residents/Staff



### Kitchen Request Board















## Start the Approval Process Now

- 1. Corporate Contact/Decision Maker
- 2. No Charge if HCC is your Consultant
- 3. Become a Pilot Project
- 4. No Administrative Privileges Needed
- 5. Comes with Customizable Menus
- 6. Select Menus Online and Printed
- 7. Culture Change is Coming......